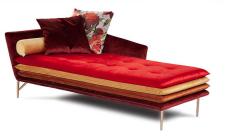

Optional versions: roll (750) in polyurethane foam, pillow (661) and 90° pillow (109) in micromax.

Please note: easy chair and RHF/LHF day bed versions display different aesthetic features if compared with other versions. RHF/LHF day bed\_a version (J98/J99) displays a red tone "multi color" cover with a rose colored stitching. The model is not available with covers in fabric NEW VELVET.

the model is available in single color in leather, fabric or microfiber or in Multicolor (see last page): 1st col. in fabric or microfiber on outer frame (edges, lateral sides and back sides). 2nd col. in fabric or microfiber on cushions (seat cushions, back cushions and armrests). The model is also available in Multicovering (see last page): 1st cov. in leather, fabric or microfiber on outer frame (edges, lateral sides and back sides). 2nd cov. in fabric or microfiber on cushions (seat cushions, and armrests). Day bed\_a version (code J98/J99) can be produced only with the partitioning color scheme indicated by the company. (see last page)