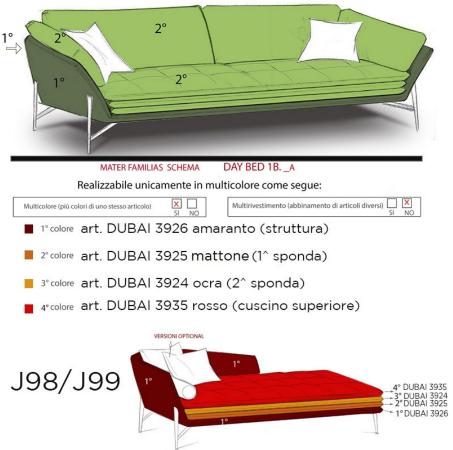

Optional versions: roll (750) in polyurethane foam, pillow (661) and 90° pillow (109) in micromax.

Please note: easy chair and RHF/LHF day bed versions display different aesthetic features if compared with other versions. RHF/LHF day bed\_a version (J98/J99) displays a red tone "multi color" cover with a rose colored stitching. The model is not available with covers in fabric NEW VELVET.

the model is available in single color in leather, fabric or microfiber or in Multicolor (see last page): 1st col. in fabric or microfiber on outer frame (edges, lateral sides and back sides). 2nd col. in fabric or microfiber on cushions (seat cushions, back cushions and armrests). The model is also available in Multicovering (see last page): 1st cov. in leather, fabric or microfiber on outer frame (edges, lateral sides and back sides). 2nd cov. in fabric or microfiber on cushions (seat cushions, and armrests). Day bed\_a version (code J98/J99) can be produced only with the partitioning color scheme indicated by the company. (see last page)