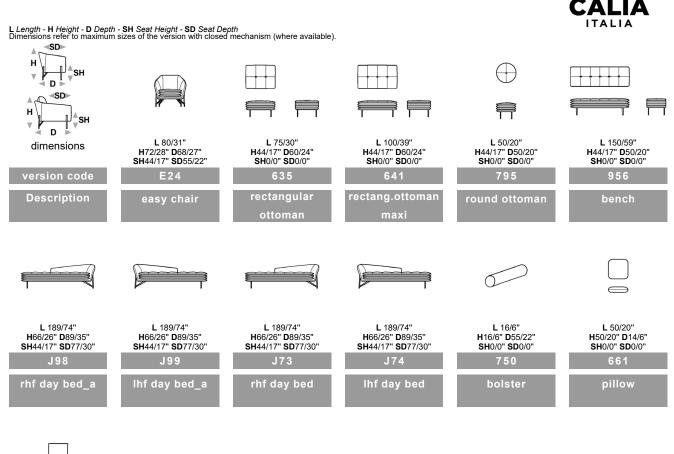

Optional versions: roll (750) in polyurethane foam, pillow (661) and 90° pillow (109) in micromax.

Please note: easy chair and RHF/LHF day bed versions display different aesthetic features if compared with other versions. RHF/LHF day bed\_a version (J98/J99) displays a red tone "multi color" cover with a rose colored stitching. The model is not available with covers in fabric NEW VELVET.

# mater familias. cal 1139

\_\_\_\_

L 50/20" H50/20" D8/3" SH0/0" SD0/0"

SH0/0" SD0/0" 109 50x50 90° pillow

 $\clubsuit$  fold following the dotted line  $\clubsuit$ 

-----

------