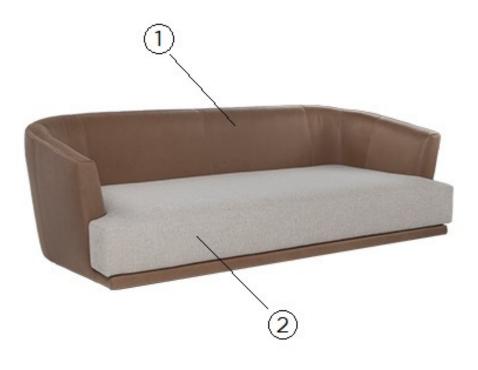

#### Designer: centro studi interno.

Structure: pinewood, masonite, multilayer, and plywood covered with ecological polyurethane foam covered with 100% polyester layer, additionally wrapped with resin.

#### Spring system: elastic webbing.

Seat Padding: seat cushions in ecologic polyurethane foam covered with 100% polyester layer, additionally wrapped with resin.

Back Padding: backrest cushions in mollapiuma

Removability: not possible, fixed seat and backrest cushions.

Sewing: leather covers feasible with contrast stitching in the colors available; cuts and sewing vary on microfiber covers. The model (in leather, fabric or microfiber covers) features a decorative sewing called n. 8 1 AGO (needle) on seat cushions, rear sides and armrests, also available with contrast stitching in the colors available.