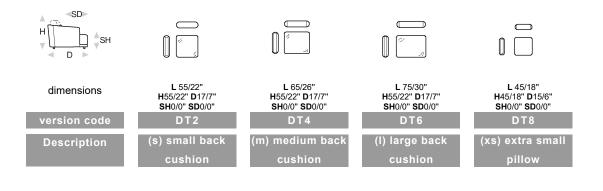

#### Standard feet: black PVC h. 7 cm. (P5037707)

Optional versions: (S) Small backrest cushion, (M) Medium backrest cushion, (L) Large backrest cushion and (XS) Extra Small pillow in mollapiuma.

Please note: it is recommended to complete each "sofa" version with the corresponding cushion set. Each set includes a fixed number of backrest cushions available in a single cover (leather, fabric or microfiber). Backrest cushions are also available as single cushions (see optional versions).

### L Length - H Height - D Depth - SH Seat Height - SD Seat Depth Dimensions refer to maximum sizes of the version with closed mechanism (where available).

aplomb.cal 1230

SD

**Д ≜**ѕн

H

3 - 5

\_\_\_\_\_

3 - 5