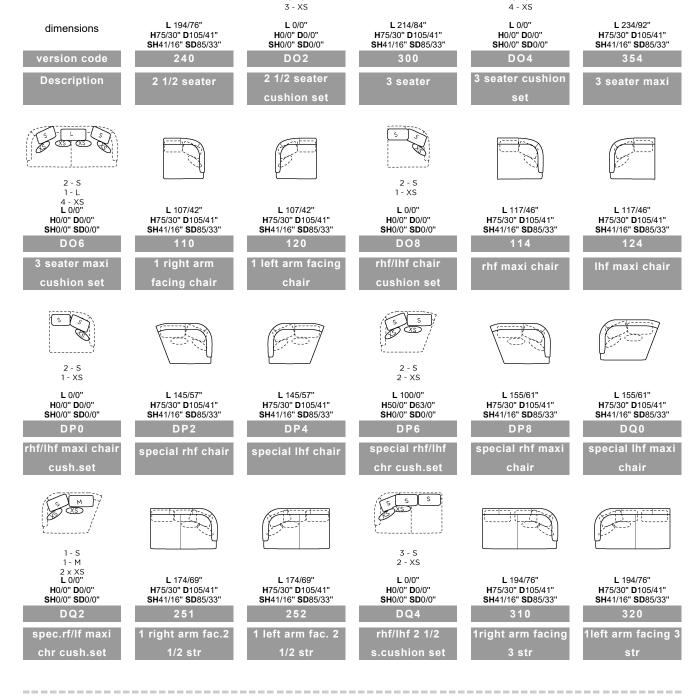

### L Length - H Height - D Depth - SH Seat Height - SD Seat Depth Dimensions refer to maximum sizes of the version with closed mechanism (where available).

aplomb.cal 1230

SD

**Д ≜**ѕн

H

3 - 5

\_\_\_\_\_

3 - 5

## aplomb. cal 1230

-----

------

L Length - H Height - D Depth - SH Seat Height - SD Seat Depth Dimensions refer to maximum sizes of the version with closed mechanism (where available).

Technical Sheet Revision 00