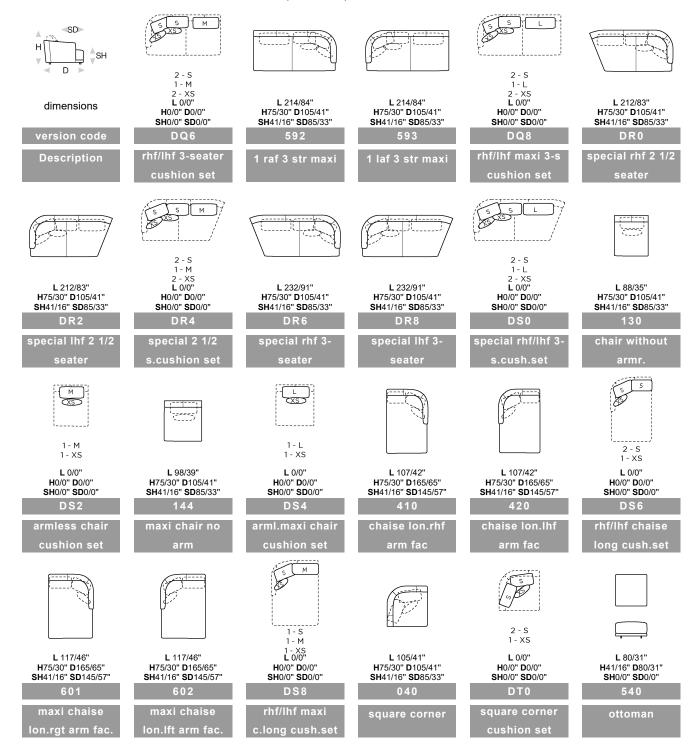

### L Length - H Height - D Depth - SH Seat Height - SD Seat Depth Dimensions refer to maximum sizes of the version with closed mechanism (where available).

aplomb.cal 1230

SD

**Д ≜**ѕн

H

3 - 5

\_\_\_\_\_

3 - 5

## aplomb. cal 1230

-----

------

L Length - H Height - D Depth - SH Seat Height - SD Seat Depth Dimensions refer to maximum sizes of the version with closed mechanism (where available).

Technical Sheet Revision 00