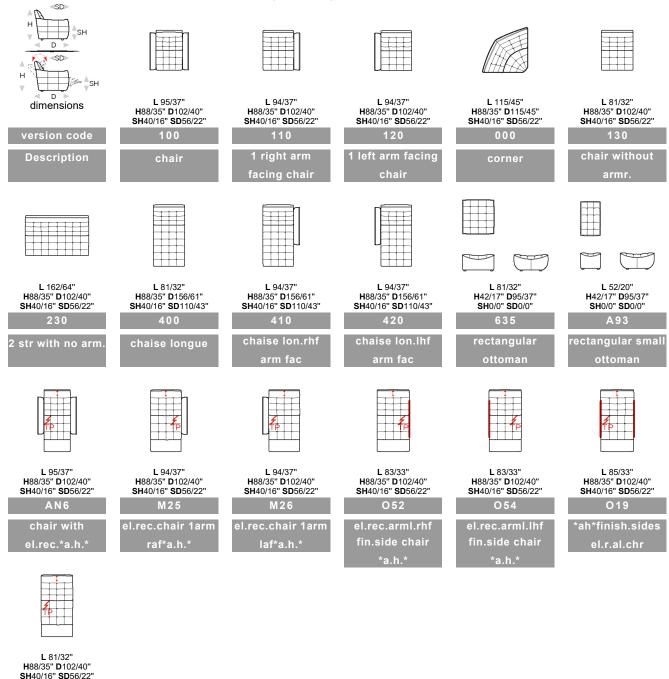

# banjo relax. premium 1087\_R

\_\_\_\_\_

L Length - H Height - D Depth - SH Seat Height - SD Seat Depth Dimensions refer to maximum sizes of the version with closed mechanism (where available).

fold following the dotted line