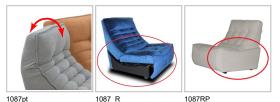

#### Removability: not available

**Sewing:** leather coverings feasible with contrast stitching in the colors available; cuts and sewing vary on microfibre (or fabric) coverings.

**Mechanisms:** recliner versions available with electric recliner mechanisms operated by a TOUCH button positioned on the seat sides and manual mechanisms inside the backrest which allow the headrest to be adjusted forward (pic. 1063pt). The maximum depth of the open recliner is 158 cm.

**Components:** versions O52, O54, O19 with finished sides are equipped with a covered finished panel (pic. 1087RP)

Standard feet: P633, in PVC h 3.5 cm.

**Please note:** the model cannot be produced with leathers Orion, Sorrento, Emotion. The model is completely finished on all sides; each single element is upholstered also on inner sides, with the exception of versions including a recliner mechanism O19, O52, O54 e O85 (pic. 1087\_R).