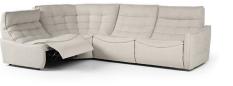

### banjo relax.premium 1087\_R

Model Code F5686

date of issue 10-11-23 revision 00

revision of 26-01-24 (the present replaces any previous versions)

# banjo relax. premium 1087\_R

\_\_\_\_\_

L Length - H Height - D Depth - SH Seat Height - SD Seat Depth Dimensions refer to maximum sizes of the version with closed mechanism (where available).

fold following the dotted line