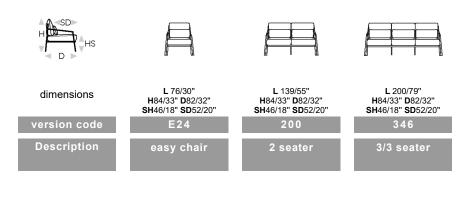

# norman outdoor. cal 1244

L Length - H Height - D Depth - SH Seat Height - SD Seat Depth Dimensions refer to maximum sizes of the version with closed mechanism (where available).

 $\clubsuit$  fold following the dotted line  $\clubsuit$ 