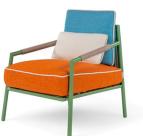

#### Designer: Daniele Della Porta

Structure: steel tube-shaped structure, suitable for outdoor use, available with standard finish: 7032 pebble grey and, upon request, in the following finishes: 6011 reseda green, matt black and Graubraun. The structure is enhanced by woven cords on the rear backrest and on armrests and includes fabric tapes to support the seat cushion. Both materials are suitable for outdoor use and available only in a neutral color: beige.

#### Spring system: see structure

Seat Padding: seat cushions in ecological polyurethane foam suitable for outdoor use, covered with 100% polyester padding. Paddings are completely covered with a special osmotic covering having water-repellent and breathable characteristics.

Back Padding: backrest cushions with eco-friendly polyurethane foam core suitable for outdoor use, covered with 100% polyester padding. Backrests include an additional lumbar support cushion in synthetic fiber suitable for outdoor use. Paddings are completely covered with a special osmotic covering having water-repellent and breathable characteristics.