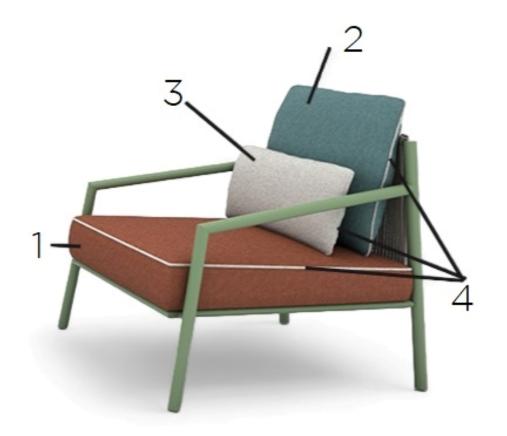

#### Designer: Daniele Della Porta

Structure: steel tube-shaped structure, suitable for outdoor use, available with standard finish: 7032 pebble grey and, upon request, in the following finishes: 6011 reseda green, matt black and Graubraun. The structure is enhanced by woven cords on the rear backrest and on armrests and includes fabric tapes to support the seat cushion. Both materials are suitable for outdoor use and available only in a neutral color: beige.

#### Spring system: see structure

Seat Padding: seat cushions in ecological polyurethane foam suitable for outdoor use, covered with 100% polyester padding. Paddings are completely covered with a special osmotic covering having water-repellent and breathable characteristics.

Back Padding: backrest cushions with eco-friendly polyurethane foam core suitable for outdoor use, covered with 100% polyester padding. Backrests include an additional lumbar support cushion in synthetic fiber suitable for outdoor use. Paddings are completely covered with a special osmotic covering having water-repellent and breathable characteristics.

Removability: entirely removable covers

Standard feet: the model is lifted 24 cm off the floor. Feet are part of the metal structure (see structure).

Please note: the model can only be produced with authorized outdoor fabrics